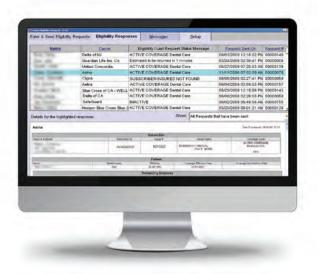

## Trojan Eligibility Patient Eligibility in Seconds. From One Easy Portal.

in the the monlighted respon

Trojan Eligibility centralizes your efforts by eliminating the need to contact multiple payers. Through a single source access point, you can verify patient eligibility and effective date and, in some cases, receive up-to-date benefit coverage such as individual waiting periods, plan maximum, remaining maximum, and deductibles. All this, in a standardized, easy-to-read format.

Trojan's Eligibility Program is a desktop version that you

use as often as you need it. Send requests while prospective patients are on the phone with minimal information or re-verify patient eligibility before routine visits. Results are saved in one place forever.